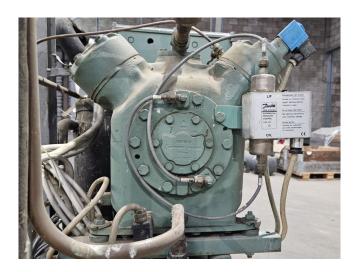

#### Used Bitzer 4V-10.2

Used Bitzer 4V-10.2 semi-hermetic reciprocating compressor on steel base frame. Complete with a pressure and safety switch, liquid receiver, oil separator, sight glass and control panel. The compressor has a displacement of 33,07 m³/h at 1450 RPM and 39,91 m³/h at 1750 RPM. \*Why choose for HOSBV? Were not only the largest used refrigeration specialist in Europe, but also, we deliver all equipment including an extensive test, warranty and industrial cleaning. \*Optional we can also perform a new paint job and arrange the logistics.