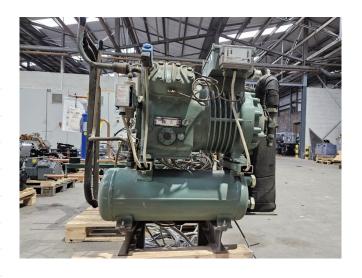

#### Used Bitzer 4V-10.2

Used Bitzer 4V-10.2 semi-hermetic reciprocating compressor on steel base frame. Complete with a pressure and safety switch, liquid receiver, oil separator, sight glass and control panel. The compressor has a displacement of 33,07 m³/h at 1450 RPM and 39,91 m³/h at 1750 RPM. \*Why choose for HOSBV? Were not only the largest used refrigeration specialist in Europe, but also, we deliver all equipment including an extensive test, warranty and industrial cleaning. \*Optional we can also perform a new paint job and arrange the logistics.