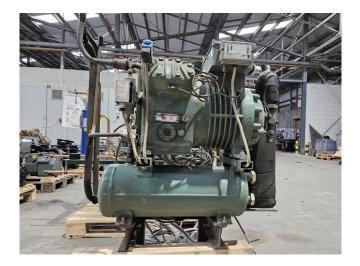

#### Used Bitzer 4V-10.2

Used Bitzer 4V-10.2 semi-hermetic reciprocating compressor on steel base frame. Complete with a pressure and safety switch, liquid receiver, oil separator, sight glass and control panel. The compressor has a displacement of 33,07 m³/h at 1450 RPM and 39,91 m³/h at 1750 RPM. \*Why choose for HOSBV? Were not only the largest used refrigeration specialist in Europe, but also, we deliver all equipment including an extensive test, warranty and industrial cleaning. \*Optional we can also perform a new paint job and arrange the logistics.