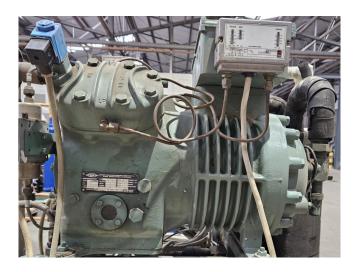

#### Used Bitzer 4V-10.2

Used Bitzer 4V-10.2 semi-hermetic reciprocating compressor on steel base frame. Complete with a pressure and safety switch, liquid receiver, oil separator, sight glass and control panel. The compressor has a displacement of 33,07 m³/h at 1450 RPM and 39,91 m³/h at 1750 RPM. \*Why choose for HOSBV? Were not only the largest used refrigeration specialist in Europe, but also, we deliver all equipment including an extensive test, warranty and industrial cleaning. \*Optional we can also perform a new paint job and arrange the logistics.