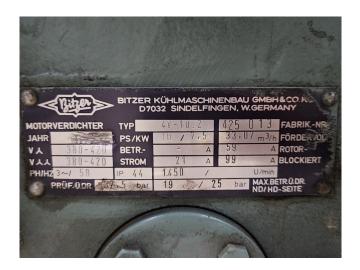

# **Specifications**

| Brand                    | Bitzer           |
|--------------------------|------------------|
| Туре                     | 4V-10.2          |
| Refrigerant              | Freon            |
| kW at 0°C/+40°C          | 26,8             |
| kW at -5ºC/+40ºC         | 22,2             |
| kW at -10°C/+40°C        | 18,2             |
| kW at -20°C/+40°C        | 11,8             |
| kW at -30°C/+40°C        | 7,1              |
| kW at -40°C/+40°C        | 3,7              |
| Unloaded Start           | ✓                |
| On steel base frame      | ✓                |
| Pressure safety switches | ✓                |
| Hp/Lp/Op                 |                  |
| Liquid receiver          | ✓                |
| Oil separator            | ✓                |
| Sight Glass              | ✓                |
| Solenoid Valve           | ✓                |
| Control panel            | ✓                |
| m3 / h                   | 33,07            |
| Weight in kg.            | 142 kg           |
| Sizes                    | 1000x610x1040 mm |
|                          | (LxWxH)          |
| Stock                    | 1                |
|                          |                  |

#### Used Bitzer 4V-10.2

Used Bitzer 4V-10.2 semi-hermetic reciprocating compressor on steel base frame. Complete with a pressure and safety switch, liquid receiver, oil separator, sight glass and control panel. The compressor has a displacement of 33,07 m³/h at 1450 RPM and 39,91 m³/h at 1750 RPM. \*Why choose for HOSBV? Were not only the largest used refrigeration specialist in Europe, but also, we deliver all equipment including an extensive test, warranty and industrial cleaning. \*Optional we can also perform a new paint job and arrange the logistics.