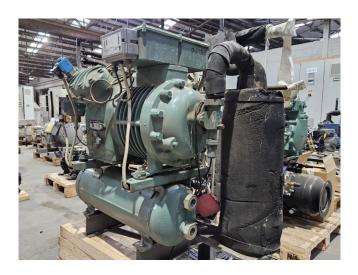

#### Used Bitzer 4V-10.2

Used Bitzer 4V-10.2 semi-hermetic reciprocating compressor on steel base frame. Complete with a pressure and safety switch, liquid receiver, oil separator, sight glass and control panel. The compressor has a displacement of 33,07 m³/h at 1450 RPM and 39,91 m³/h at 1750 RPM. \*Why choose for HOSBV? Were not only the largest used refrigeration specialist in Europe, but also, we deliver all equipment including an extensive test, warranty and industrial cleaning. \*Optional we can also perform a new paint job and arrange the logistics.