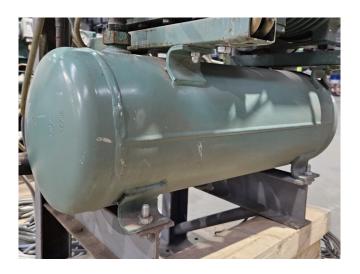

#### Used Bitzer 4V-10.2

Used Bitzer 4V-10.2 semi-hermetic reciprocating compressor on steel base frame. Complete with a pressure and safety switch, liquid receiver, oil separator, sight glass and control panel. The compressor has a displacement of 33,07 m³/h at 1450 RPM and 39,91 m³/h at 1750 RPM. \*Why choose for HOSBV? Were not only the largest used refrigeration specialist in Europe, but also, we deliver all equipment including an extensive test, warranty and industrial cleaning. \*Optional we can also perform a new paint job and arrange the logistics.